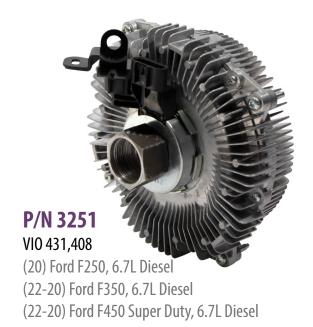

## **Electronic Fan Clutches**

Hayden® is pleased to announce the release of two new electronic fan clutches manufactured in-house covering late model domestic diesel trucks.

## **Your Manufacturing Source for Quality Electronic Fan Clutches**

Hayden manufactures fan clutches in our North American ISO:9001 certified production facility. For each manufactured clutch, Hayden procures several O.E. sample clutches and matching O.E. fans for precise testing and development. Hayden uses the data gathered from extensive testing of the O.E. unit to design a true quality replacement in fit, form and function to meet or exceed O.E. specifications.