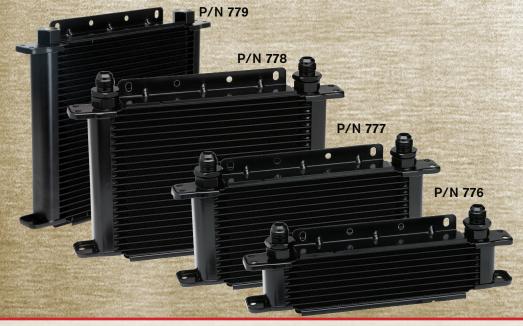

## **Specifications**

| PART<br>NUMBER | THICK-<br>NESS | HEIGHT | LENGTH | NUM-<br>BER OF<br>PLATES | FITTING TYPE                                               | RECOM-<br>MENDED FLOW<br>RANGE | COOLING BTU /<br>HR (1) | GVW    |
|----------------|----------------|--------|--------|--------------------------|------------------------------------------------------------|--------------------------------|-------------------------|--------|
| 776            | 1.7"           | 4.3"   | 12.9"  | 7                        | FEMALE 7/8-14<br>O-RING X 37°<br>JIC MALE FLARE<br>(-12AN) | 1-5 GPM                        | 5,200 - 10,400          | 14,000 |
| 777            | 1.7"           | 6.6"   | 12.9"  | 14                       | FEMALE 7/8-14<br>O-RING X 37°<br>JIC MALE FLARE<br>(-12AN) | 1-5 GPM                        | 7,900 - 18,500          | 18,000 |
| 778            | 1.7"           | 9"     | 12.9"  | 21                       | FEMALE 7/8-14<br>O-RING X 37°<br>JIC MALE FLARE<br>(-12AN) | 1-5 GPM                        | 9,600 - 20,800          | 24,000 |
| 779            | 1.7"           | 11.2"  | 12.9"  | 28                       | FEMALE 7/8-14<br>O-RING X 37°<br>JIC MALE FLARE<br>(-12AN) | 1-5 GPM                        | 10,000-23,500           | 29,000 |