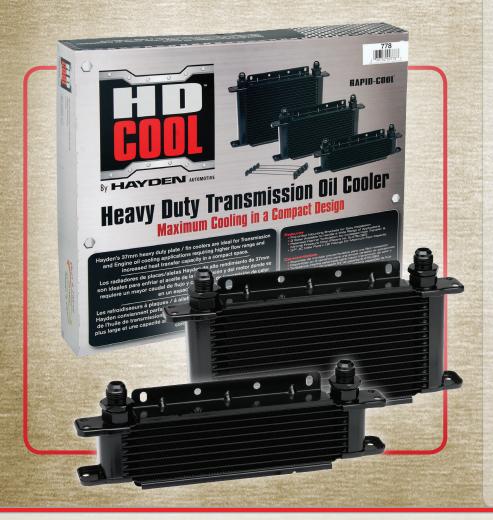

- Patented Baffle Turbulation design cross directs fluid for optimal performance and peak cooling
- Our high flow compact design, P/N 778, allows increased heat transfer (over 23,000 BTU/HR) with minimal space required for installation
- Pre-drilled brackets allow for easy installation
- JIC Male Flare Fitting -12 AN for maximum flow
- See the reverse side for full line details