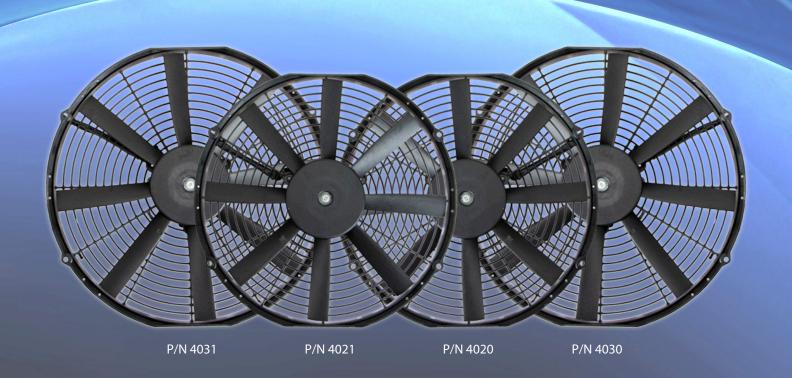

## Electric **Fans**

| Part Number | Diameter | Pusher/Puller | CFM1* | CFM2** | AMP Draw |
|-------------|----------|---------------|-------|--------|----------|
| 4020        | 14"      | Puller        | 1761  | 1540   | 19A      |
| 4021        | 14"      | Pusher        | 1718  | 1515   | 21A      |
| 4030        | 16"      | Puller        | 2068  | 1800   | 20.1A    |
| 4031        | 16"      | Pusher        | 2077  | 1850   | 18.1A    |