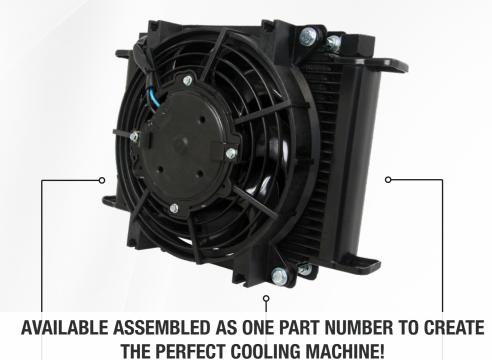

## Hayden® P/N 527

### 8" HD ELECTRIC FAN - P/N 3660

- Heavy duty, high performance four pole motor for increased output & endurance
- Staggered angle, high velocity blades to maximize airflow
- Molded stabilizer ring to reduce airflow by-pass

#### **37MM HD COOLER - P/N 778**

- Patented Baffle Turbulation design cross directs fluid for optimal performance and peak cooling.
- ✓ High flow compact design allows increased heat transfer over 20,000 BTU/HR with minimal space required for installation.
- ✓ Pre-drilled brackets allow for easy installation.
- ✓ JIC Male Flare Fitting (-12 AN) for maximum flow 1-5 GPM