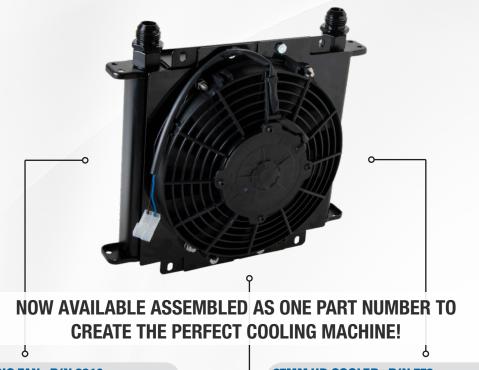

## Hayden® P/N 528

- 12" HD ELECTRIC FAN P/N 3910
- Puller design
- ✓ IP68 rated waterproof and dust proof
- Compatible with all Hayden fan controllers

#### 37MM HD COOLER - P/N 779

- Patented internal Turbulation design for increased heat transfer and minimal pressure drop
- ✓ High flow design of up to 5 GPM allows increased heat transfer over 23,000 BTU/HR
- ✓ Pre-drilled brackets allow for easy installation.
- ✓ 37 ° JIC Male Flare Fitting (-12 AN) for maximum flow capacity